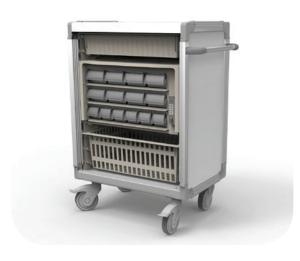

## Example of a logistic chain with the use of a medication cassette

The modular medication cassette is perfect for use in a drug distribution process.

Used cassette will be transferred back to the pharmacy