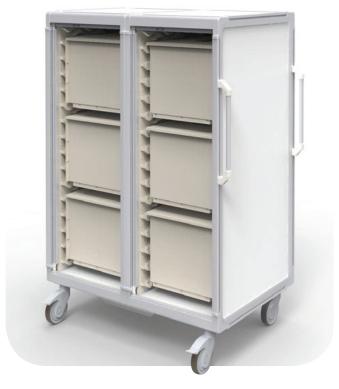

#### Din 55 510/ ISO3394/HTM71

The Pegasus modular medication cassette has a footprint of 600 x 400 mm therefore it can easily slide into any cart and cabinet that are designed to accommodate ISO 3394 modular systems.

The Pegasus modular medication cassette can slide into a side panel of a an ISO 3394 cart or cabinet in 2 different orientations: 600 mm front for medication distributions purpose and 400 mm front for transfer carts applications.