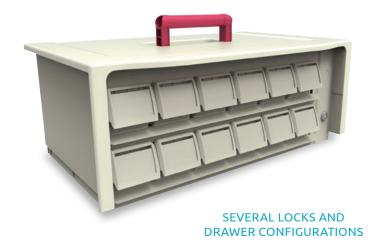

#### **Unique features**

- √ Multiple layers configurations
- √ Ergonomic foldable handle
- $\sqrt{}$  Up to 3 layers for carry on, and up to 15 for static
- $\sqrt{}$  Light weight plastic (ABS) construction, making it easy to carry

#### **Flexibility**

- √ 2 Different orientations
- 600mm front for medication distributions purpose
- · 400mm front for transfer carts applications.
- √ Small and large medication drawers can be used interchangeably