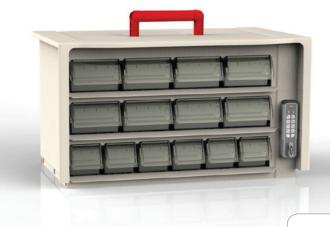

## Safety

√ A variety of locking solutions: Key lock, seal lock, mechanical code lock, electronic code lock.

## Electronic code lock

A user code can easily be programmed after the entry of a mastercode.