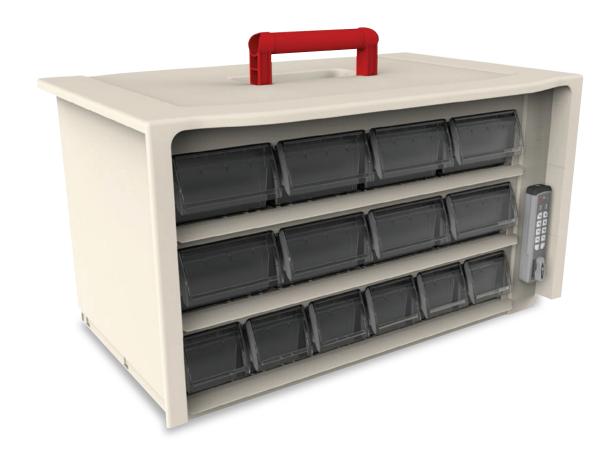

#### **Unique features**

- √ Multiple layers configurations
- √ Ergonomic foldable handle
- $\sqrt{}$  Up to 3 layers for carry on, and up to 15 for static
- $\sqrt{}$  Light weight plastic (ABS) construction, making it easy to carry

#### **Flexibility**

- √ 2 Different orientations
- 600mm front for medication distributions purpose
- · 400mm front for transfer carts applications.
- √ Small and large medication drawers can be used interchangeably

## Safety

√ A variety of locking solutions: Key lock, seal lock, mechanical code lock, electronic code lock.