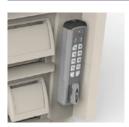

## Electronic code lock

A user code can easily be programmed after the entry of a mastercode.