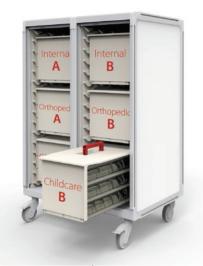

## Example of a logistic chain with the use of a medication cassette

The modular medication cassette is perfect for use in a drug distribution process.

Used cassette will be transferred back to the pharmacy