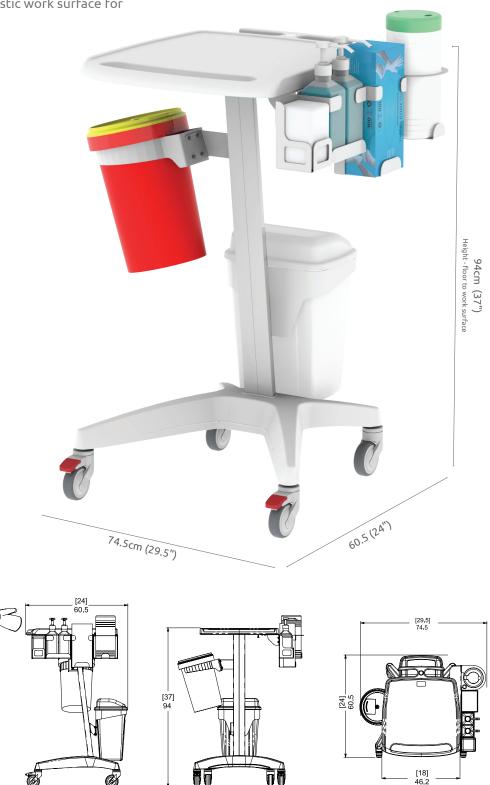

The trolley is extremely lightweight, highly maneuverable and practical. It is equipped to support dialysis specific procedures and is constructed of aluminum with a plastic work surface for easy disinfection between patients

## ACCESSORIES INCLUDED:

- 🗹 Wide work surface
- 🗹 2 Disinfectant bottle holders
- 🗹 Wet wipe holder
- 🗹 Swab box holder
- 🗹 Glove box holder

**INTERNAL DIMENSIONS:** 

Wipes holder 10.5 cm (4.1") Max Diameter

Glove box holder

Double bottle holder

Swabs box holder 7.5 cm (3/3")

L 9 cm (3.6") W 12cm (4.7") H\* 19cm (7.5")

\* Minimum height

L 7.5 cm (3") W 14cm (5.5")

- 🗹 Waste Bin
- ☑ Silicone wheels with brakes
- 🗹 Sharps container w/ Holder