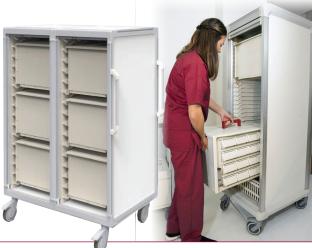

The Apollo Medication Cart offers an ideal solution for medication distribution at the Point of Care. The cart has an extremely light structure, thanks to its combination of an aluminum skeleton with polymeric walls

APOLLO MEDICATION CART

## **MEDICATION CASSETTE**

The cart is equipped with lightweight ergonomic removable medication cassette, mounted on a set of full-length retracting telescopic slides

The cassette can be equipped with 12 to 18 dividable medication bins. Each bin can be labeled and equipped with a label cover, so no need for sticky labels

## STORAGE DRAWER

The lower drawer is equipped with a 20cm tray for general storage or liquid/ bottle storage The Pegasus modular medication cassette has a footprint of 60X40cm therefore it can easily slide into a transportation cart that are designed to accommodate ISO 3394 modular systems