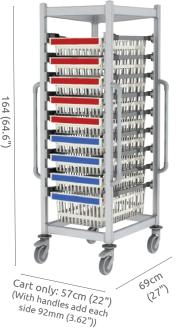

#### Salus Single U 164 (64.6") cart

Item number: SLS-U-1640

#### Salus double U 164 (64.6") cart

Item number: SLS-UU-1640

#### Salus Triple U 164 (64.6") cart

Item number: SLS-UUU-1640

Note! The ISO modules, support rails and handles should be ordered separately!