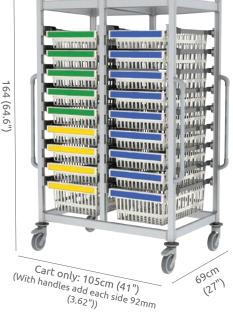

#### Salus double U 164 (64.6") cart

Item number: SLS-UU-1640

#### Salus Triple U 164 (64.6") cart

Item number: SLS-UUU-1640

Note! The ISO modules, support rails and handles should be ordered separately!