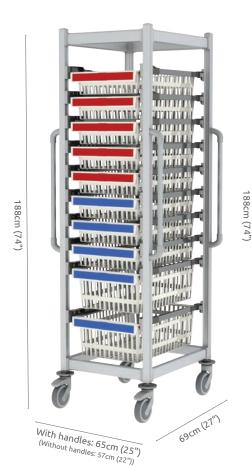

#### Salus Single U 188 cart

Item number: SLS-U-1880

#### Salus double U 188 cart

Item number: SLS-UU-1880