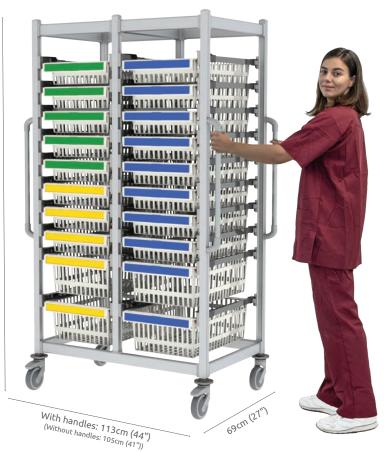

# SALUS ALUMINUM OPEN TRANSPORTATION CARTS



THE SALUS OPEN TRANSPORTATION CART IS DESIGNED TO PROVIDE A LIGHT WEIGHT DURABLE CART FOR TRANSPORTATION OF MEDICAL SUPPLY AROUND THE HOSPITAL CAMPUS AND IN BETWEEN NEARBY CAMPUSES



✓ EASY TO CLEAN

**✓** EASY TO ASSEMBLE

**✓** WILL NOT RUST

**✓** PAINT WILL NOT CHIP OR PEEL

This cart combines high-quality anodized aluminum, nylon - aluminum rails and ABS baskets. This combination provides a durable solution over the years. The cart can be easily cleaned and disinfected. The trolley is available in Single, Double and Triple Column versions:

#### Salus Single U 188 cart

Item number: SLS-U-1880

#### Salus double U 188 cart

Item number: SLS-UU-1880





### Available configuration & Heights:

| Height        | U | UU | UUU | E  | EE |
|---------------|---|----|-----|----|----|
| 116cm (45.7") | ~ | ~  |     | ~  | ~  |
| 140cm (55.1") | ~ | ~  |     | ~  | ~  |
| 164cm (64.6") | ~ | ~  | ~   | ~  | ~  |
| 188cm (74")   | / | /  |     | _/ | _  |

**Did you know ?!** Salus was a Roman goddess. She was the goddess of safety and well-being (welfare, health and prosperity) of both the individual and the state. She is sometimes equated with the Greek goddess Hygieia



Note! The ISO modules, support rails and handles should be ordered separately!



# SALUS ALUMINUM OPEN TRANSPORTATION CARTS



THE SALUS OPEN TRANSPORTATION CART IS DESIGNED TO PROVIDE A LIGHT WEIGHT DURABLE CART FOR TRANSPORTATION OF MEDICAL SUPPLY AROUND THE HOSPITAL CAMPUS