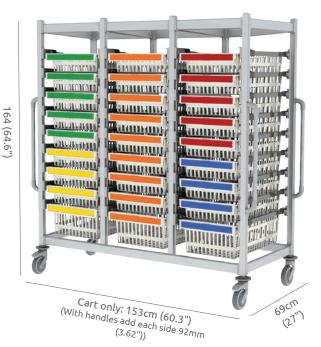

#### Salus Single U 164 (64.6") cart

Item number: SLS-U-1640

#### Salus double U 164 (64.6") cart

Item number: SLS-UU-1640

#### Salus Triple U 164 (64.6") cart

Item number: SLS-UUU-1640

Note! The ISO modules, support rails and handles should be ordered separately!