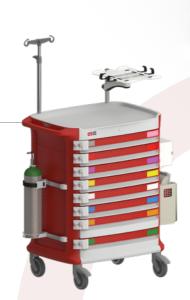

# POLY CART

Innovating for the future in emergency care, our line now introduces a groundbreaking 100% antimicrobial solution — a revolution in all medical facilities

# ✓ SECURE & LABELED

The cart features two different types of locks — an external lock and a seal lock — with breakaway seals and a drawer labeling system, ensuring fast identification and usage of the cart's content

# LIGHTWEIGHT & RESISTENCE

Crafted from advanced polymer materials, this cart not only prioritizes durability and resistance but also ensures exceptional lightweight performance

# **POLY CART**

Enhanced organization, facilitates inventory management and reduces response time

## CLEAR & ORGANIZED

Equipped internally with baskets of various dimensions and multiple dividers, the cart incorporates an internal labeling system