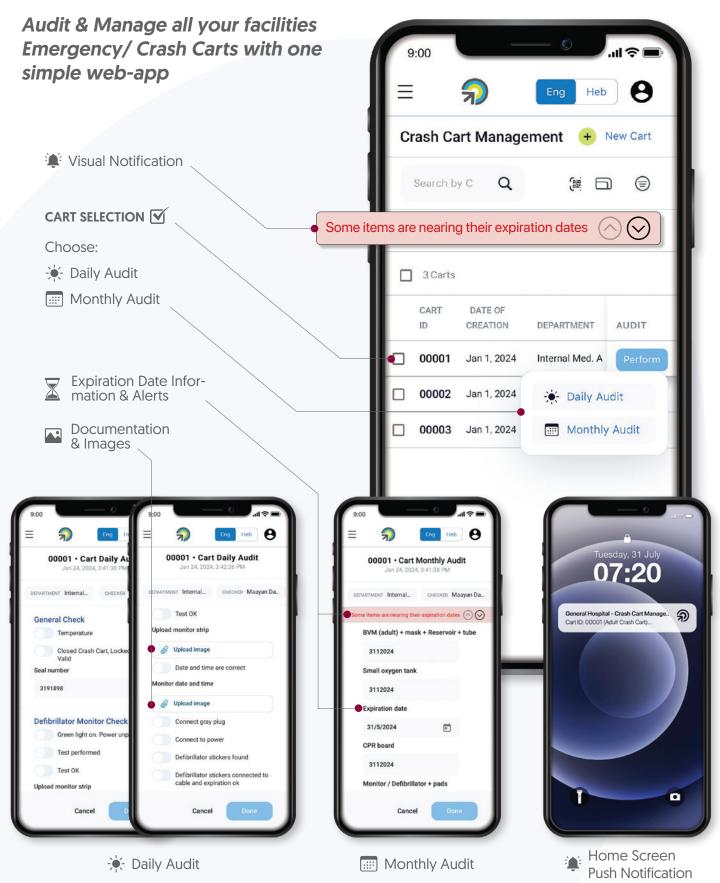

# CRASH CART CONTROL

### **DECREASE LIABILITY**

Every audit is logged with team member details and can be filtered by relevant criteria, effectively reducing hospital liability

## / AUDIT **NOTIFICATIONS**

Receive alerts regarding failure to perform daily/monthly cart audits, eliminating human errors and forgetfulness

## **EXPIRATION PUSH ALERTS**

Receive notifications for expiring or low supplies, and stay informed about the status and functionality of all equipment

demo@intraposition.com Password: Demo1234!

#### **UNIQUE ID**

Every crash cart has its unique QR code that provides online access to all reports and audits for that specific cart

#### **SIMPLICITY**

Scan the code for instant access to relevant audit forms, optimizing staff time management

#### **GREEN INITIATIVE**

Decrease your carbon footprint by going paperless