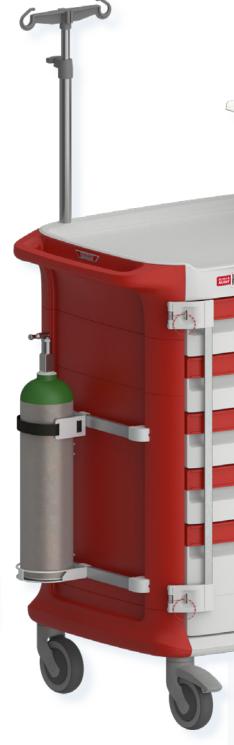

# ACCESSORIES

A range of accessories to fit your exigencies

IV pole PLY-IVPOLE

Wheels

Swivel 5" castor with directional lock (Optional) PLY-S5CDT

Swivel 4" dual castor total lock & directional lock (Optional - cart height decreases by 1") PLY-D4CST-DT