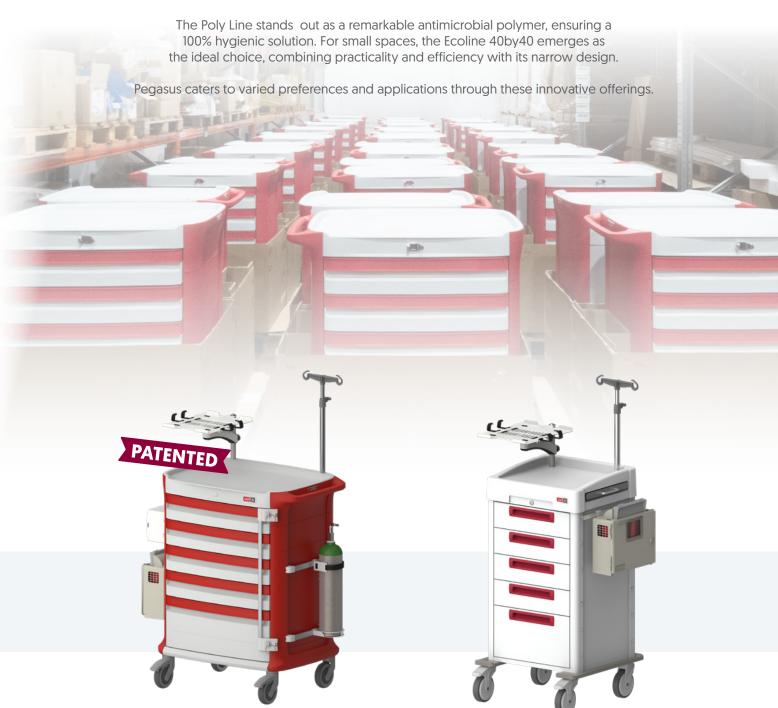

# REVOLUTIONARY CRASH CARTS

Diverse range of cutting-edge products, each designed to meet specific needs.

**POLY LINE** 

100% antimicrobial polymer

**ECOLINE 40by40** 

Perfect for narrow spaces!

# **ECOLINE 40by40**

**✓** ADAPTABLE TO LIMITED SPACES

Small footprint allows it to navigate tight spaces

# POLY CART

Innovating for the future in emergency care, our line now introduces a groundbreaking 100% antimicrobial solution — a revolution in all medical facilities