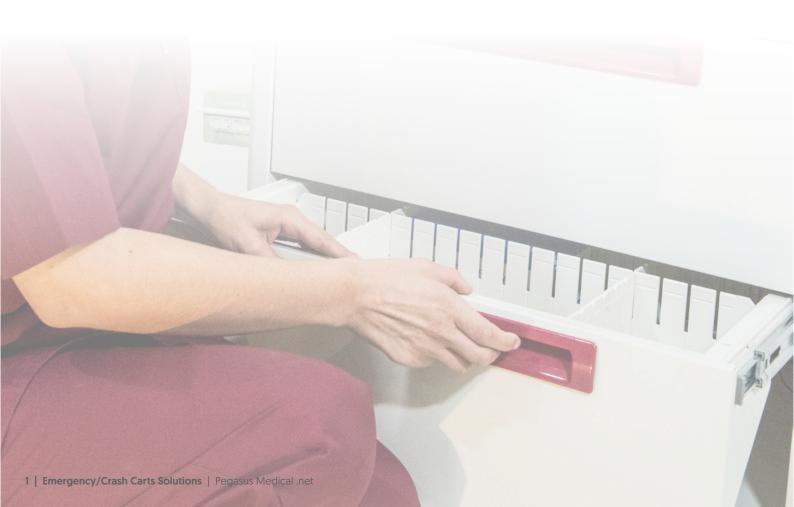

#### DRAWER LABELING SYSTEM

## CLEAR & ORGANIZED

Equipped internally with baskets of various dimensions and multiple dividers, the cart incorporates an internal labeling system