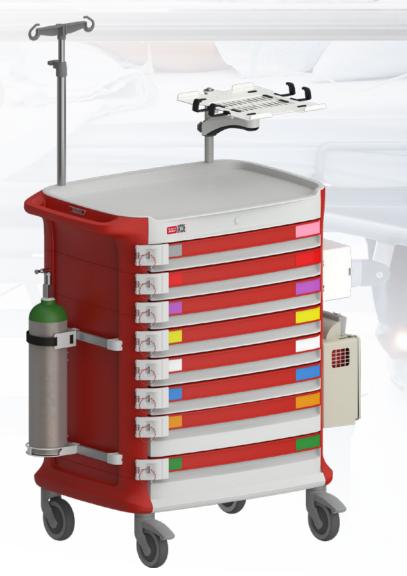

## **POLY PEDIATRIC**

#### **MULTIPLE CARE & SECURE**

Individual locks allow for simultaneous use in multiple emergencies and enable easy and fast restocking

# PEDIATRIC POLY CART

Optimizing pediatric emergency response

Individual locks allow for simultaneous use in multiple emergencies and enable easy and fast restocking

## **✓** QUICK & CLEAR

Fast opening with one pull, and easy to see which drawers were utilized

# **✓** RELIABLE

Being independent of an internal mechanical locking system guarantees lifetime access