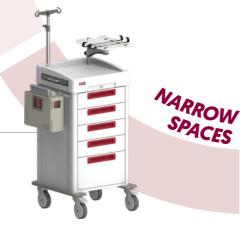

# **ECOLINE 40by40**

**✓** ADAPTABLE TO LIMITED SPACES

Small footprint allows it to navigate tight spaces

## ✓ SMALL FOOTPRINT, **BIG IMPACT**

Compact design allows it to navigate tight spaces effortlessly, making it the perfect fit for any healthcare environment