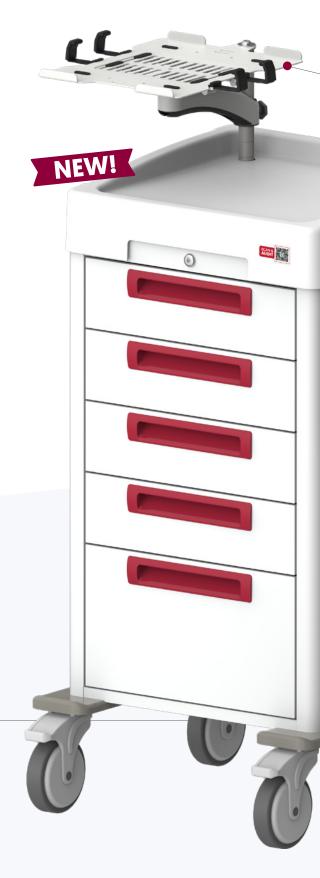

#### **J** QUICK OPENING

With one pull you can open all the drawers at once

# **POLY CART**

Enhanced organization, facilitates inventory management and reduces response time

## CLEAR & ORGANIZED

Equipped internally with baskets of various dimensions and multiple dividers, the cart incorporates an internal labeling system