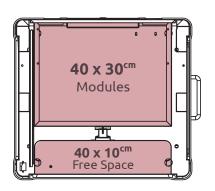

# **ECOLINE 40by40**

**✓** ADAPTABLE TO LIMITED SPACES

Small footprint allows it to navigate tight spaces

## ✓ SMALL FOOTPRINT, **BIG IMPACT**

Compact design allows it to navigate tight spaces effortlessly, making it the perfect fit for any healthcare environment