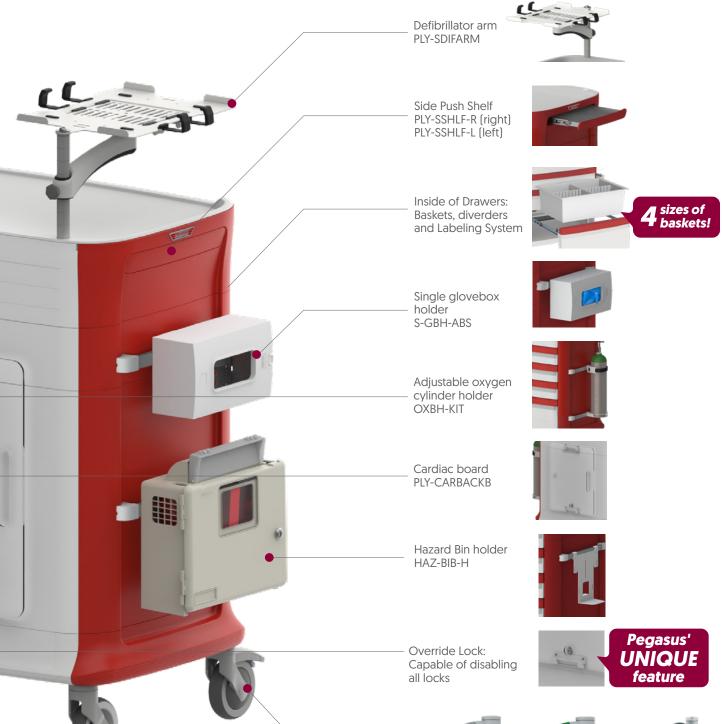

# REVOLUTIONARY CRASH CARTS

Diverse range of cutting-edge products, each designed to meet specific needs.

**POLY LINE** 

100% antimicrobial polymer

**ECOLINE 40by40** 

Perfect for narrow spaces!

# POLY CART

Innovating for the future in emergency care, our line now introduces a groundbreaking 100% antimicrobial solution — a revolution in all medical facilities

# ✓ SECURE & LABELED

The cart features two different types of locks — an external lock and a seal lock — with breakaway seals and a drawer labeling system, ensuring fast identification and usage of the cart's content

# LIGHTWEIGHT & RESISTENCE

Crafted from advanced polymer materials, this cart not only prioritizes durability and resistance but also ensures exceptional lightweight performance

# OVERIDE LOCK

Disable all locks in case of malfunction ensuring access to the cart

Poly Cart with Seal Lock

Poly Cart with External Lock

#### DRAWER LABELING SYSTEM

# **POLY CART**

Enhanced organization, facilitates inventory management and reduces response time

## CLEAR & ORGANIZED

Equipped internally with baskets of various dimensions and multiple dividers, the cart incorporates an internal labeling system