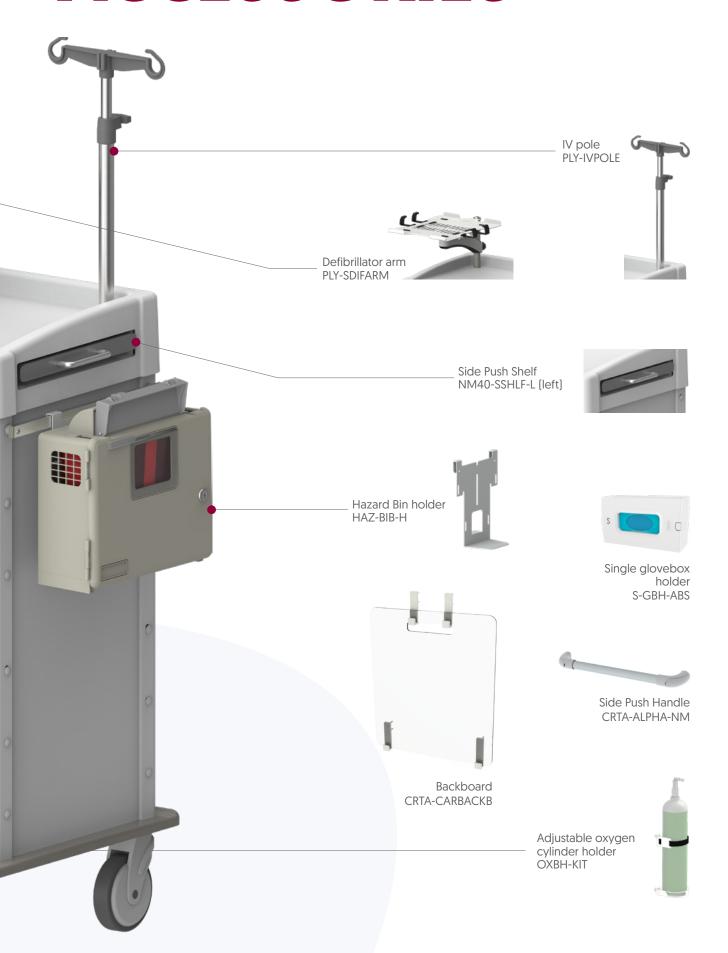

# ACCESSORIES

A range of accessories to fit your exigencies

IV pole PLY-IVPOLE

Wheels

Swivel 5" castor with directional lock (Optional) PLY-S5CDT

Swivel 4" dual castor total lock & directional lock (Optional - cart height decreases by 1") PLY-D4CST-DT

# ACCESSORIES

PEGASUS MEDICAL CONCEPTS

905 E Rose St, Lakeland, Florida 33801, US

TEL. 888-276-4750

info@pegasusmedical.net

**WWW.PEGASUSMEDICAL.NET**