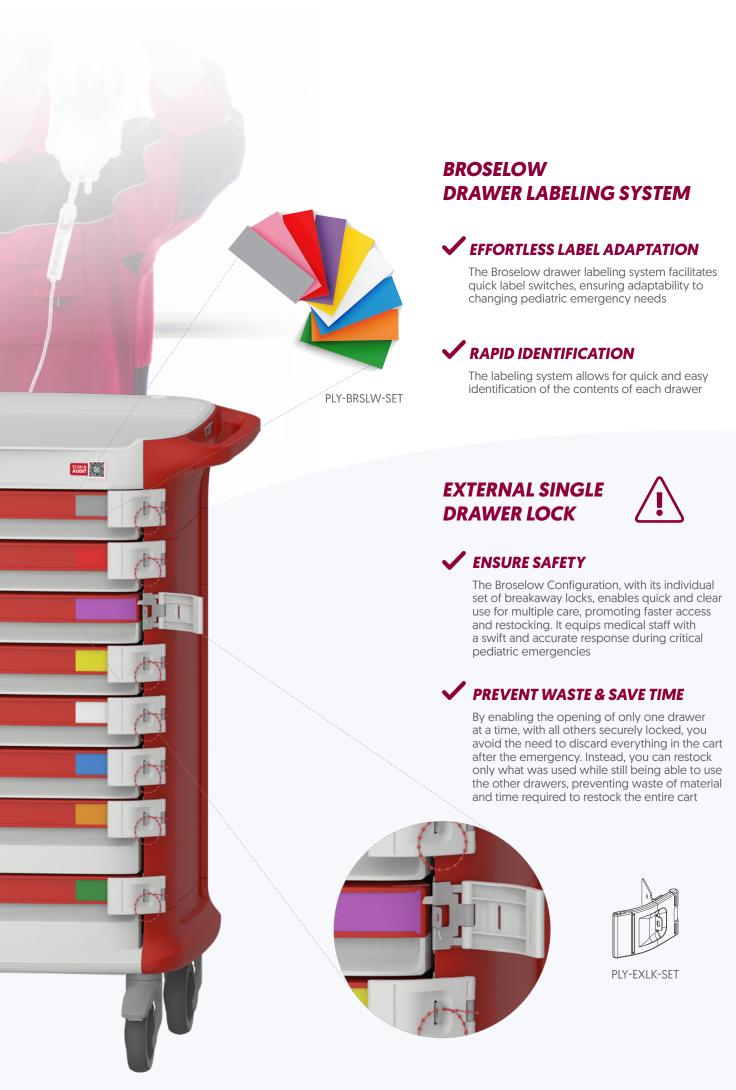

# ✓ SECURE & LABELED

The cart features two different types of locks — an external lock and a seal lock — with breakaway seals and a drawer labeling system, ensuring fast identification and usage of the cart's content

#### DRAWER LABELING SYSTEM

#### **MULTIPLE CARE & SECURE**

Individual locks allow for simultaneous use in multiple emergencies and enable easy and fast restocking

## **✓** QUICK & CLEAR

Fast opening with one pull, and easy to see which drawers were utilized

# **✓** RELIABLE

Being independent of an internal mechanical locking system guarantees lifetime access