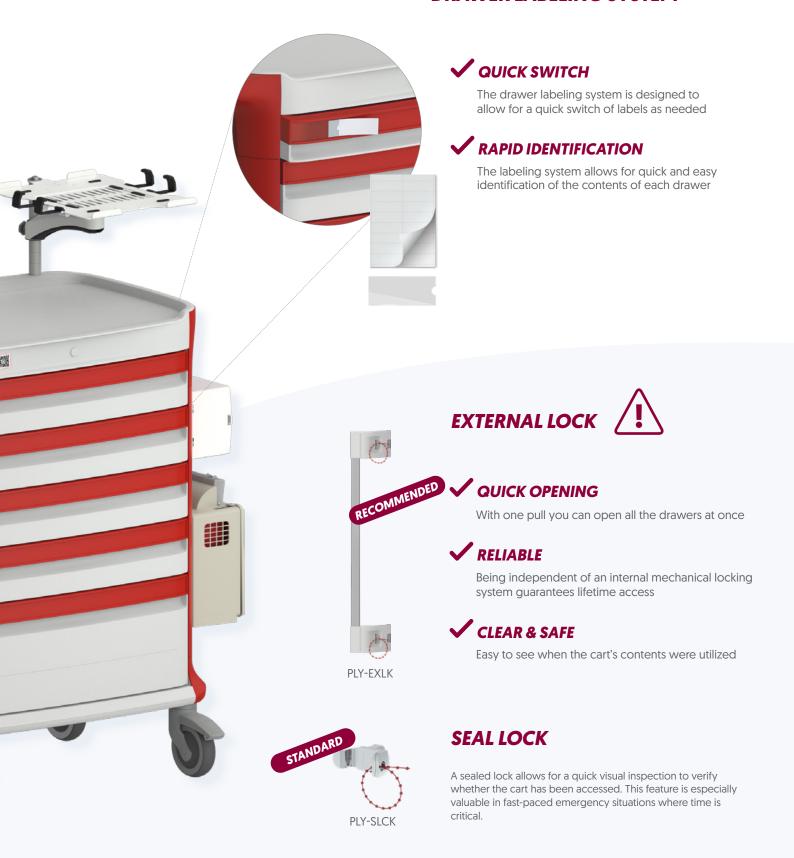

# ✓ SECURE & LABELED

The cart features two different types of locks — an external lock and a seal lock — with breakaway seals and a drawer labeling system, ensuring fast identification and usage of the cart's content

#### DRAWER LABELING SYSTEM

#### **J** QUICK OPENING

With one pull you can open all the drawers at once

# **✓** RELIABLE

Being independent of an internal mechanical locking system guarantees lifetime access