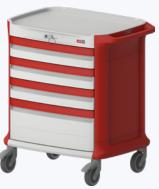

# PEDIATRIC POLY CART

Optimizing pediatric emergency response

Individual locks allow for simultaneous use in multiple emergencies and enable easy and fast restocking