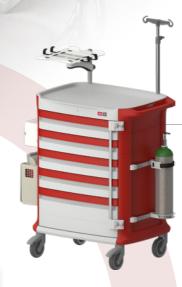

# **ECOLINE 40by40**

**✓** ADAPTABLE TO LIMITED SPACES

Small footprint allows it to navigate tight spaces

## ✓ SMALL FOOTPRINT, **BIG IMPACT**

Compact design allows it to navigate tight spaces effortlessly, making it the perfect fit for any healthcare environment

## / INTEGRATED POLES

We've seamlessly integrated poles for top accessories into the frame, enhancing its strentgh and stability