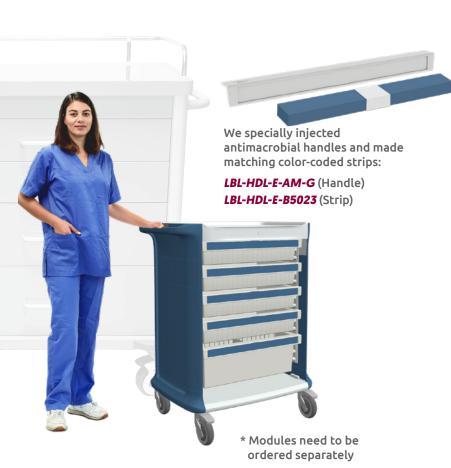

# POLY LIGHT-

## LIGHT ON YOUR WALLET, AMPLE FOR YOUR NEEDS

Engineered for modern healthcare with advanced antimicrobial technology, ergonomic features, and cost-efficiency. This ultralight cart enhances clinical workflows, boosts provider satisfaction, and improves patient care outcomes

#### **ANTIMICROBIAL POLYMER**

It minimises the risk of nosocomial infections, ensuring safety for patients and healthcare providers