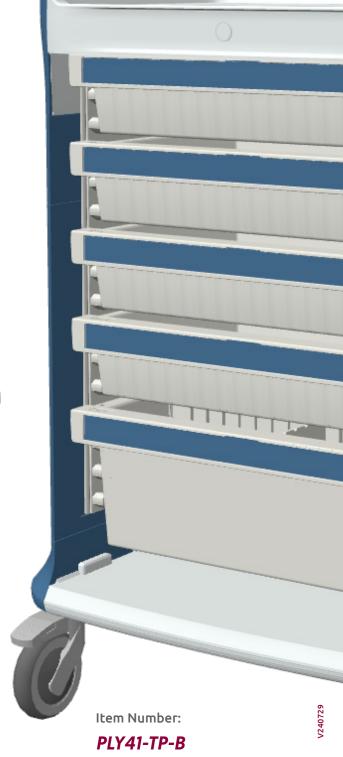

# POLY LIGHT-





## LIGHT ON YOUR WALLET, AMPLE FOR YOUR NEEDS

Engineered for modern healthcare with advanced antimicrobial technology, ergonomic features, and cost-efficiency. This ultralight cart enhances clinical workflows, boosts provider satisfaction, and improves patient care outcomes



#### **ANTIMICROBIAL POLYMER**

It minimises the risk of nosocomial infections, ensuring safety for patients and healthcare providers

## **/**

#### **ECONOMICAL EXCELLENCE**

Equip your teams with top-tier equipment within budget, improving resource and financial management

### **/**

#### **ULTRALIGHT DESIGN**

Weighing only 55 lb (25 kg), its lightweight design allows quick, easy transport, improving response to clinical needs