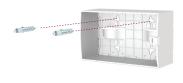

## DIRECT WALL MOUNT

#### # S-GBH-ABS

Horizontally or vertically mounting (screw anchors are not supplied)