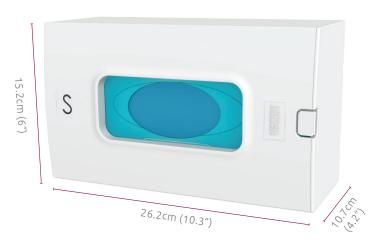

# GLOVEBOX HOLDER

- ALL PLASTIC BOX, ABS INJECTED
- EASY TO CLEAN AND WASH
- CLEAR MARKING OF GLOVE SIZE
- MULTI-MOUNTING OPTIONS
- FITS LARGE VARIETY OF BOX SIZES
- STABLE FIXATION OF THE BOX, REAR SPRINGS PUSHING THE BOX INTO POSITION
- QUICK & COMFORTABLE BOX REPLACEMENT

#### # S-GBH-ABS

Horizontally or vertically mounting (screw anchors are not supplied)