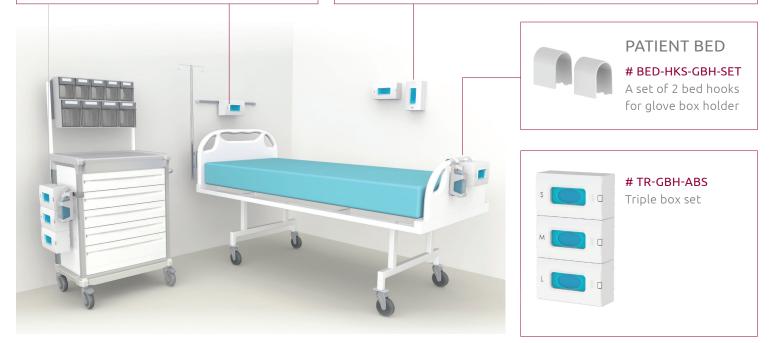

# GLOVEBOX HOLDER

- ALL PLASTIC BOX, ABS INJECTED
- EASY TO CLEAN AND WASH
- CLEAR MARKING OF GLOVE SIZE
- MULTI-MOUNTING OPTIONS
- FITS LARGE VARIETY OF BOX SIZES
- STABLE FIXATION OF THE BOX, REAR SPRINGS PUSHING THE BOX INTO POSITION
- QUICK & COMFORTABLE BOX REPLACEMENT

### DIN RAIL HOOKS # DIN-HKS-GBH-SET A set of 2 DIN rail hanging hooks for glove box holder