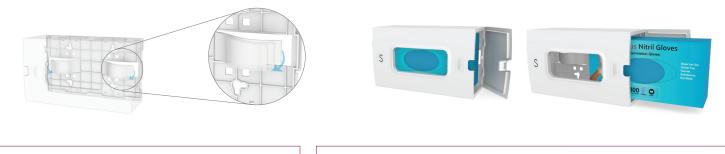

### INTEGRAL SPRINGS

Integral springs pushing the box towards the front of the holder. Suitable for different glove box sizes. Maximum box size: 14.5X24.5X8cm